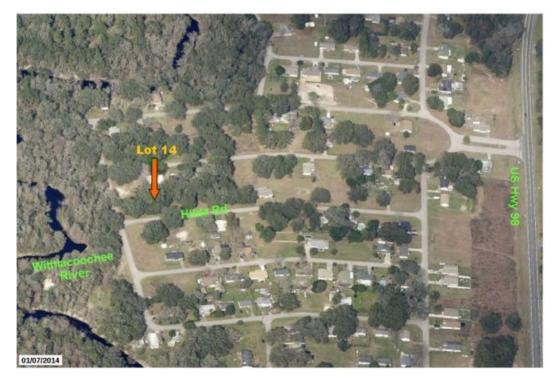

## Withlacoochee Area Residential Vacant Lot - River Access Lot 14 Hilda Rd, Dade City, FL Hernando County Parcel #: R15 123 21 1060 00F0 0140

## \$7995 with Seller Financing

Tree shaded lot just steps from the Riverdale community canoe launch and picnic area. agent: Randy Kincaid, Broker (863) 287 9213

- 60 x 100 (6000 sf) vacant tree shaded lot
- Riverdale Subdivision with river access and park
- County water available, private septic system required
- voluntary dues Riverdale HOA = \$150 annual
- paved street with access from US Hwy 98
- 2019 taxes \$154

Directions: From Dade City, follow US 98 North. The Riverdale entrance is about 1/4 mile North of the Withlacoochee River Bridge on the West side of the highway. Follow Riverdale Drive around to the South to Hilda Rd and go West almost to Park at the river. Lot 14 will be on the right about 100' before Park.