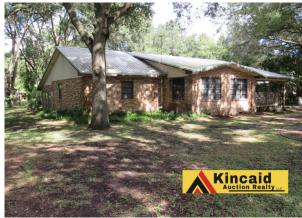

# 3/2 mh w/ shop & shed on 1.03 ac

### \$ 160,000

- Parcel # 25-27-28-000000-043080
- Lot size 1.03 acres, 150'x 300'
- 1986 MH 24×56 1344 sf
- Carport 13×40 520 sf
- Enclosed rear porch with wood burning fire place 13×16 208 sf
- Enclosed front porch  $10 \times 21 210$  sf
- Total under roof 2282 sf
- 1363' work shop & 312' car port
- 1056' pole barn

## 811 Irene Dr, Auburndale, FL

#### Ideal for Home Based Business

- Trades contractor
- woodworking shop
- automotive enthusiast
- independent trucker
- Range and dishwasher included
- working wood fireplace
- concrete outdoor patio
- Handicap access ramp, handicap bedroom with built in shower
- Brick veneer
- Total metal gable roof over
- Concrete circular driveway