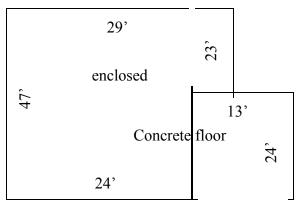

# 3/2 mh w/ shop & shed on 1.03 ac



### \$ 160,000

- Parcel # 25-27-28-000000-043080
- Lot size 1.03 acres, 150'x 300'
- 1986 MH 24×56 1344 sf
- Carport 13×40 520 sf
- Enclosed rear porch with wood burning fire place 13×16 208 sf
- Enclosed front porch  $10 \times 21 210$  sf
- Total under roof 2282 sf
- 1363' work shop & 312' car port
- 1056' pole barn



1363 sf work shop 312 sf car port

## 811 Irene Dr, Auburndale, FL

#### Ideal for Home Based Business

- Trades contractor
- woodworking shop
- automotive enthusiast
- independent trucker
- Range and dishwasher included
- working wood fireplace
- concrete outdoor patio
- Handicap access ramp, handicap bedroom with built in shower
- Brick veneer
- Total metal gable roof over
- Concrete circular driveway

48'

| 22, | Dirt floor | Concrete floor |          |
|-----|------------|----------------|----------|
|     | open       | open           | enclosed |
|     | 18'        | 14'            | 16'      |

#### 1056 sf open pole barn

www.kincaid.com Randy Kincaid Broker (863) 287- 9213